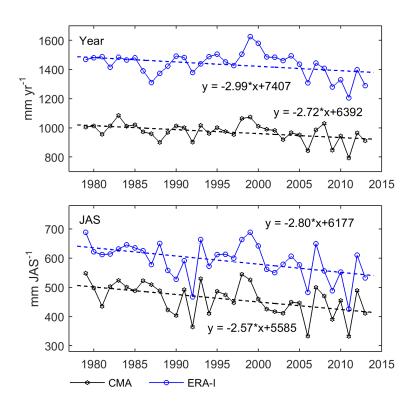

СЗ

Fig. 3. The time series and trends of annual and summer (JAS) SWC precipitation